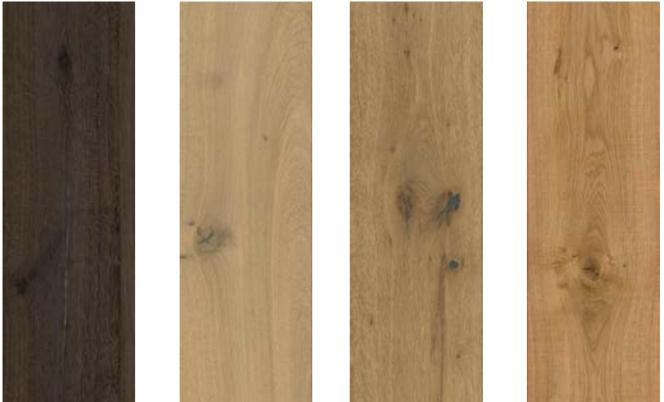

#### **Antique Collection**

Mount Fuji

Matterhorn

Santa Monica

Taurus

Our vintage ANTIQUE COLLECTION of engineered hardwood flooring is made from Western European Oak. Each plank has been hand-crafted and carefully honed to accentuate the wood's natural textured surface which gives it the depth and dimension of a time-loved floor. This collection is characterised by the beautiful, big knots which create unique character and ambience.