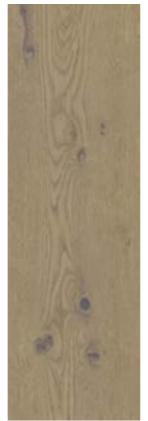

#### Antique Collection

Blue Ridge

Kings Peak

Cotopaxi

Laila

Jungfrau

Mount Cook

Mount Elbrus

#### **Antique Collection**

Mount Fuji

Matterhorn

Santa Monica

Taurus

Our vintage ANTIQUE COLLECTION of engineered hardwood flooring is made from Western European Oak. Each plank has been hand-crafted and carefully honed to accentuate the wood's natural textured surface which gives it the depth and dimension of a time-loved floor. This collection is characterised by the beautiful, big knots which create unique character and ambience.